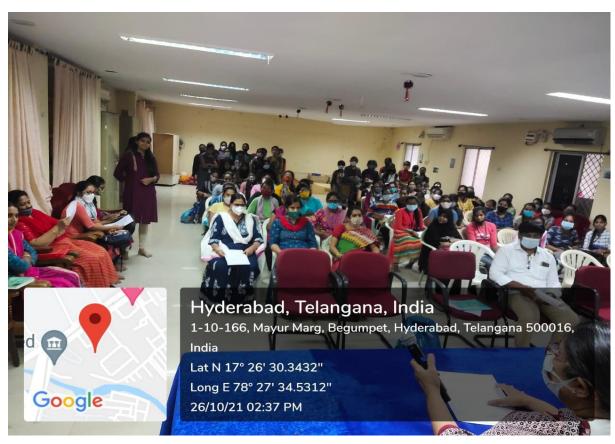

Vice principal Dr. Vasudha mam explained the benefits of the scheme and encouraged the students to get registered in this scheme. Mrs. K. Anusha interacted with the students and clarified their doubts regarding the scheme.

Dr. G. Pranitha, HOD and all the other chemistry faculty along with 150 students participated in this program. Interested students details were collected by the ALEAP team.