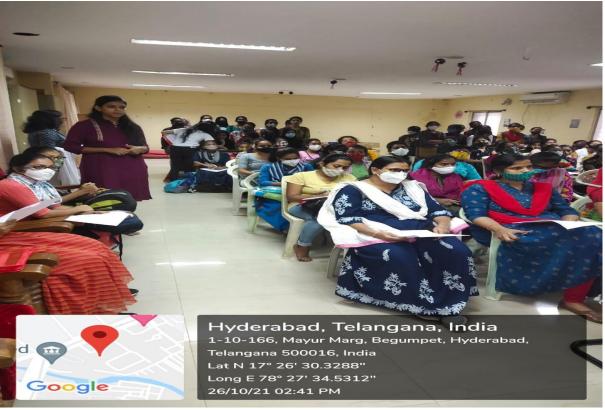

Vice principal Dr. Vasudha mam explained the benefits of the scheme and encouraged the students to get registered in this scheme. Mrs. K. Anusha interacted with the students and clarified their doubts regarding the scheme.

Interaction session with the students

Three students are benefitted by this programme.

- 1. V.Jayasree, BTBC, Joined in Celon Laboratories with 1.3 lack package per annum
- 2. A.Saraswathi, BTBC, Joined in Celon Laboratories with 1.3 lack package per annum
- 3. G.Ravali, BZC, Joined in Srinivasa Enterprises with 1.3 lack package per annum