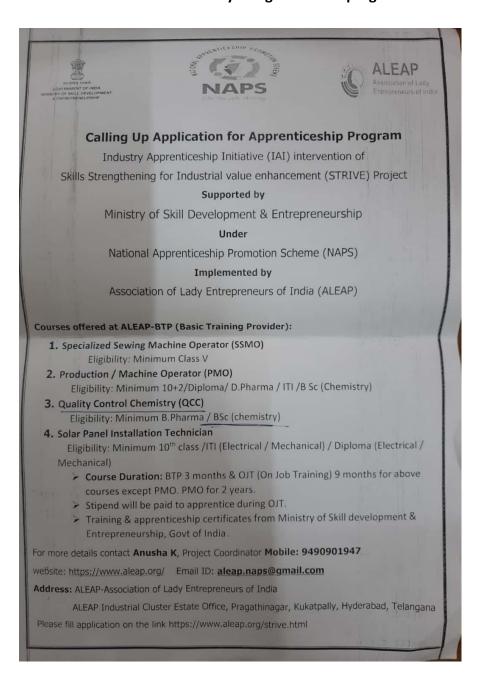

Ms. K. Anusha, project coordinator delivered a lecture on the importance of lady entrepreneurs in India. She has also explained in detail about the NAPS scheme and how ALEAP is working towards the empowerment of the women, the various courses offered at ALEAP-Basic training provider, production/ machine operator, quality control chemistry (QCC), solar panel installation technician course- the duration of all these courses and the eligibility criteria, training & apprenticeship certificates etc.