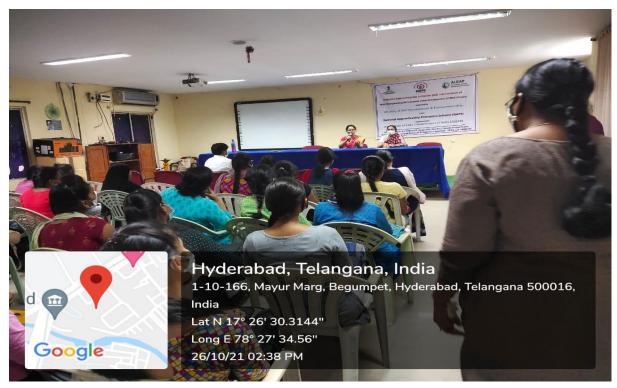

# Awareness programme on "National Apprenticeship Promotion Scheme (NAPS)" in collaboration with ALEAP on 26-10-2021

The department of Chemistry has conducted an Awareness programme on "National Apprenticeship Promotion Scheme (NAPS)" in collaboration with ALEAP (Association of Lady Entrepreneurs of India) on 26-10-2021.

Ms. K. Anusha, project coordinator delivered a lecture on the importance of lady entrepreneurs in India. She has also explained in detail about the NAPS scheme and how ALEAP is working towards the empowerment of the women, the various courses offered at ALEAP-Basic training provider, production/ machine operator, quality control chemistry (QCC), solar panel installation technician course- the duration of all these courses and the eligibility criteria, training & apprenticeship certificates etc.

#### V.Jayasree and A. Saraswathi BtBC, Celon Laboratory, 1.3 lakh Per Annum

G. Ravali, BZC Srinivasa Enterprises, 1.3 Per Annum Three students are benefitted by using the above programme.

Mrs. K. Anusha, project coordinator delivering the lecture